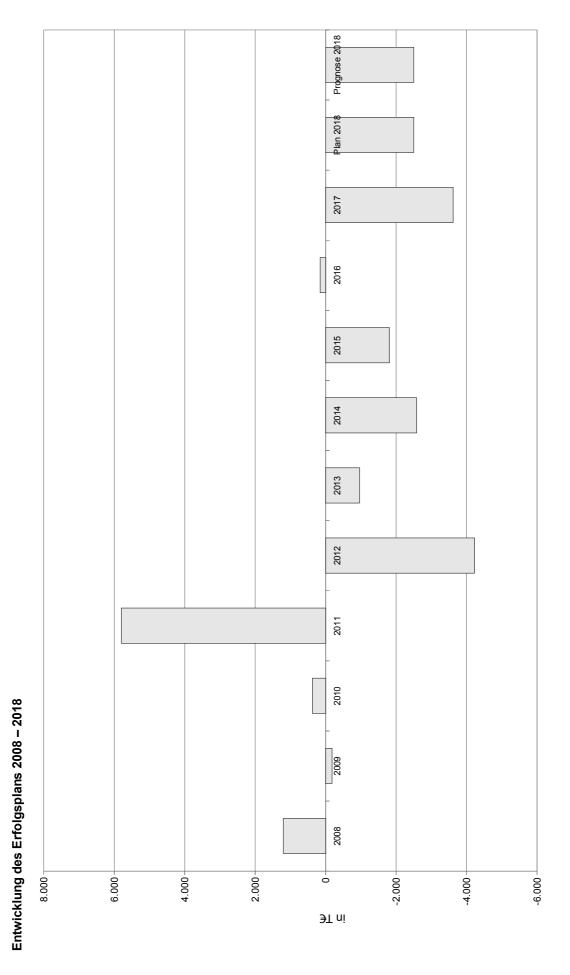

Markthallen München

Entwicklung des Erfolgsplans 2008 – 2018

|                                                                     | IST 2008 | IST 2009 | IST 2010 | IST 2011 | IST 2012 | IST 2013 | IST 2014 | IST 2015 | IST 2016 | IST 2017 | WPL 2018 | Prognose   |
|---------------------------------------------------------------------|----------|----------|----------|----------|----------|----------|----------|----------|----------|----------|----------|------------|
| Erfolgsplan                                                         | Τ€       | Τ€       | Τ€       | Τ€       | Τ€       | Τ€       | T€       | Τ€       | Τ€       | T€       | Τ€       | 2018<br>T€ |
| 1. Umsatzerlöse                                                     | 16.632   | 16.496   | 16.939   | 17.202   | 17.126   | 17.541   | 15.034   | 14.969   | 15.515   | 16.178   | 15.720   | 15.720     |
| Sonstige betriebliche Erträge und andere aktivierte Eigenleistungen | 1.299    | 817      | 367      | 6.269    | 773      | 727      | 432      | 835      | 4.004    | 5.312    | 250      | 250        |
| 3. Zinsen und ähnliche Erträge                                      | 287      | 52       | 16       | 46       | 49       | 0        | 9        | 1        | 1        | 0        | 0        | 0          |
| 4. Außerordentliche Erträge                                         | 0        | 0        | 0        | 0        | 0        | 0        | 0        | 0        |          |          |          |            |
| Summe Erträge                                                       | 18.218   | 17.365   | 17.322   | 23.517   | 17.948   | 18.268   | 15.472   | 15.805   | 19.520   | 21.490   | 15.970   | 15.970     |
| 4. Materialaufwand                                                  | 7.439    | 7.597    | 7.307    | 6.825    | 8.322    | 7.692    | 6.251    | 5.632    | 5.509    | 976.9    | 5.895    | 6.200      |
| 5. Personalaufwand                                                  | 5.709    | 5.550    | 5.573    | 5.736    | 7.373    | 6.951    | 7.700    | 7.628    | 9.246    | 8.667    | 7.740    | 7.600      |
| 6. Abschreibungen                                                   | 1.237    | 1.216    | 1.203    | 1.199    | 2.968    | 1.089    | 1.143    | 1.333    | 1.349    | 1.361    | 1.314    | 1.320      |
| 7. Sonstige betriebliche Aufwendungen                               | 1.377    | 1.957    | 1.603    | 1.707    | 2.636    | 2.034    | 1.652    | 1.818    | 2.012    | 6.898    | 2.371    | 2.200      |
| 8. Zinsen und ähnliche Aufwendungen                                 | 1.248    | 1.220    | 1.177    | 1.104    | 872      | 1.462    | 1.302    | 1.203    | 1.247    | 1.201    | 1.150    | 1.150      |
| 9. Sonstige Steuern                                                 | L        | 0        | 1        | 1        | 1        | 1        | 1        | 1        | 1        | 0        | 0        | 0          |
| 10. Außerordentliche Aufwendungen                                   | 0        | 0        | 86       | 1.144    | 0        | 0        | 0        | 0        |          |          |          |            |
| Summe Aufwand                                                       | 17.011   | 17.540   | 16.950   | 17.716   | 22.172   | 19.229   | 18.049   | 17.615   | 19.364   | 25.102   | 18.470   | 18.470     |
| Ergebnis                                                            | 1.207    | -175     | 372      | 5.801    | -4.224   | -961     | -2.577   | -1.810   | 156      | -3.611   | -2.500   | -2.500     |