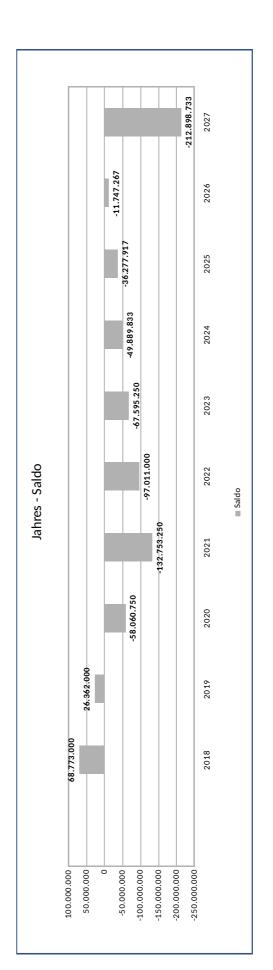

| Saldo 68.773.000 26.362.000 -58.060.750 -132.753.250 -97.011.000 -67.595.250 -49.889.833 -36.277.917 |       | 2018       | 2019       | 2020        | 2021         | 2022        | 2023        | 2024        | 2025        | 2026                     | 2027        |
|------------------------------------------------------------------------------------------------------|-------|------------|------------|-------------|--------------|-------------|-------------|-------------|-------------|--------------------------|-------------|
|                                                                                                      | Saldo | 68.773.000 | 26.362.000 | -58.060.750 | -132.753.250 | -97.011.000 | -67.595.250 | -49.889.833 | -36.277.917 | -11.747.267 -212.898.733 | -212.898.73 |